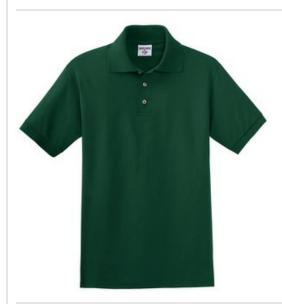

# Heavyweight Cotton HD<sup>™</sup> 61-Ounce Jersey Knit Sport Shirt J100

- 6.1-ounce, 100% cotton
- High-density fabric fro exceptional print clarity
- Tag-free label
- Welt knit collar that resists curling
- 3-button placket with reinforced bottom box
- Wood-tone buttons
- Double-needle hem