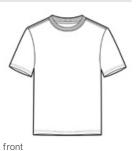

# 100% Cotton T-Shirt. 5180

- 6.1-ounce, 100% US-grow n ring spun cotton
- 99/1 cotton/poly (Ash)
- 90/10 cotton/poly (Light Steel)
- 60/40 cotton/poly (Heathers, Oxford Grey)
- Tear-aw ay label
- Set-in 1x1 rib crew neck
- Lay-flat collar
- Shoulder-to-shoulder taping
- Relaxed fit