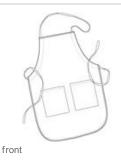

## Port Authority<sup>®</sup> Full-Length Apron. A520

Enjoy full-length protection and the convenience of an easy care blend.

- 5.5-ounce,65/35 poly/cotton for easy care
- Unique fitting system allow s for adjusting length by pulling a single strap
- Two patch pockets, pen pocket
- Measures 22"w x 30"l

## CARE INSTRUCTIONS

Machine w ash cold. Only non-chlorine bleach w hen needed. Tumble dry low. Warm iron if necessary.

SIZE CHART

|                    | OSFA      |
|--------------------|-----------|
| Length             | 30        |
| Apron Waist Width  | 22        |
| Apron Width at Top | 10 3/4    |
| Pockets            | 6 3/4 x 8 |