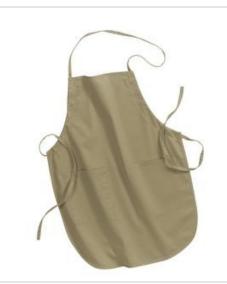

## Port Authority<sup>®</sup> Full-Length Apron. A520

Enjoy full-length protection and the convenience of an easy care blend.

- 5.5-ounce,65/35 poly/cotton for easy care
- Unique fitting system allow s for adjusting length by pulling a single strap
- Two patch pockets, pen pocket
- Measures 22"w x 30"l

## CARE INSTRUCTIONS

Machine w ash cold. Only non-chlorine bleach w hen needed. Tumble dry low. Warm iron if necessary.

SIZE CHART

|                    | OSFA      |
|--------------------|-----------|
| Length             | 30        |
| Apron Waist Width  | 22        |
| Apron Width at Top | 10 3/4    |
| Pockets            | 6 3/4 x 8 |