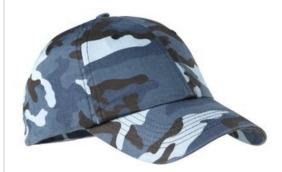

# Port Authority<sup>®</sup> Camouflage Cap. C851

Fun, fashionable camouflage prints with twill sweatbands to suit all uses.

• Fabric: 100% washed cotton twill with pigment print camo

Structure: Unstructured

#### COLOR INFORMATION

Desert Camo PMS PATTERNED

Military Camo PMS PATTERNED

Navy Camo PMS PATTERNED

Pink Camo PMS PATTERNED

Winter Camo PMS PATTERNED