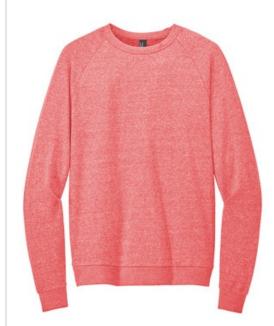

# District<sup>®</sup> Perfect Tri<sup>®</sup> Fleece Crewneck Sweatshirt DT1304

Like its namesake-the iconic Perfect Tri Tee-our Perfect Tri Fleece blends three yarns for an unbelievably soft sweatshirt at an unbeatable value.

- 7-ounce, 54/40/6 poly/combed ring spun cotton/rayon
- Raglan sleeves
- Side seamed
- 2x1 rib knit neck, cuffs and hem
- Tear-aw ay label