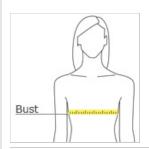

## HOW TO MEASURE

#### BUST

Measure under the arm and around the fullest part of the bust with arms  $\mbox{dow}\, n,$  keeping tape horizontal.