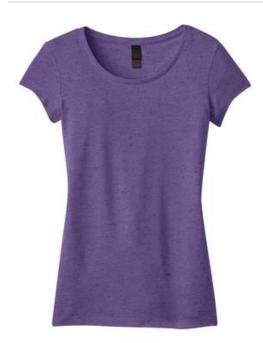

# **Juniors Textured Girly Crew Tee. DT270**

The texture adds a little edginess to this must-have tee.

- 4.4-ounce, 50/25/25 poly/ring spun cotton/rayon
- 24 singles

Textured fabric infuses each garment with unique character. Please allow for slight color variations.