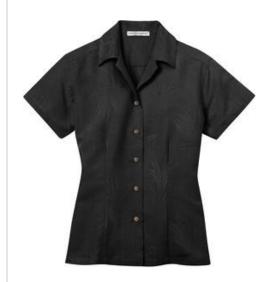

# DISCONTINUED Port Authority<sup>®</sup> Ladies Patterned Easy Care Camp Shirt. L536

From afar this laid-back camp shirt looks like a solid, but look again. A playful (and subtle) leaf pattern adds tonal design.

Easy Care convenience and a stain-release finish that helps guard against spills and stains makes it ideal for work or play.

- 4.7-ounce, 55/45 poly/rayon with stain-release finish
- Open collar
- Faux coconut shell buttons
- Front darts
- Side vents
- Open hem