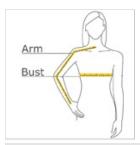

## HOW TO MEASURE

#### BUST

Measure under the arm and around the fullest part of the bust with arms  $dow \, n$ , keeping tape horizontal.

# ARM

Place hand on hip. Start at the center of the back of the neck and measure across the shoulder, to the elbow, and then down to the wrist.