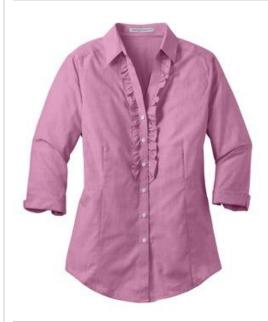

# DISCONTINUED Port Authority<sup>®</sup> Ladies Crosshatch Ruffle Easy Care Shirt. L644

- 3-ounce, 60/40 cotton/poly
- Gently contoured silhouette
- Open collar w ith ruffled Y-shaped slim placket
- Front and back darts
- 3/4 sleeves with cuffs
- Pearlized smoke buttons, pearlized white buttons on Chambray Blue, and Pink Orchid