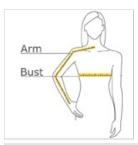

### HOW TO MEASURE

#### BUST

Measure under the arm and around the fullest part of the bust with arms down, keeping tape horizontal.

#### ARM

Place hand on hip. Start at the center of the back of the neck and measure across the shoulder, to the elbow, and then down to the wrist.

## SIZE CHART

|      | s               | М           | L           |
|------|-----------------|-------------|-------------|
| Size | 4/6             | 8/10        | 12/14       |
| Bust | 35-36           | 37-38       | 39-41       |
| Arm  | 30 3/4 - 31 1/2 | 31 1/2 - 32 | 32 - 32 1/2 |