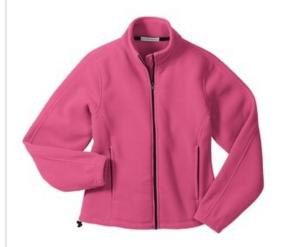

# DISCONTINUED Port Authority<sup>®</sup> Ladies R-Tek<sup>®</sup> Fleece Full-Zip Jacket. LP77

This classic fleece looks great on its own or stylish layered. Our exclusive R-Tek  $^{\!(\!0\!)}$  fleece is soft, lightweight, plush and warm.

- 13-ounce, 100% filament polyester anti-pill R-Tek<sup>®</sup> fleece
- Tw ill-taped neck
- Side zippered pockets
- Bastic cuffs
- Open hem with draw cord and toggle for adjustability