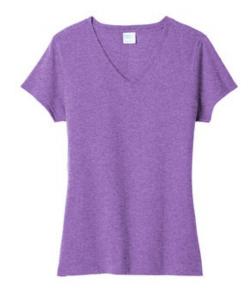

# Port & Company <sup>®</sup> Ladies Tri-Blend V-Neck Tee. LPC330V

Primed for 24/7 comfort, a proprietary finish gives our tri-blend tee unbelievable softness at a great value.

- 4.5-ounce, 50/37/13 poly/cotton/rayon
- 1x1 rib knit neck
- Shoulder to shoulder taping
- Removable label for comfort and relabeling
- Side seamed with a contoured body for a feminine fit