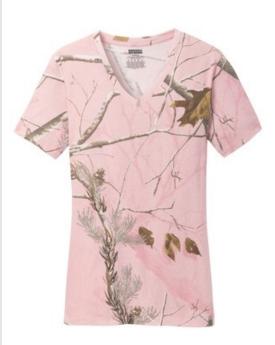

## DISCONTINUED Russell Outdoors<sup>™</sup> Realtree<sup>®</sup> Ladies 100% Cotton V-Neck T-Shirt. LRO54V

End your hunt for a fashionable, feminine camo tee.

- 5.4-ounce, 100% cotton jersey
- Tag-free label
- Rib knit v-neck
- Side seams and contoured body for feminine fit
- Russell tag on hem
- Double-needle sleeves and hem