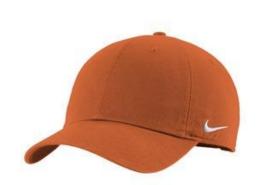

# Nike Heritage Cotton Twill Cap NKFB5677

Made from durable cotton tw ill, this unstructured, mid-profile cap has embroidered eyelets for enhanced breathability. Interior taping gives a comfortable fit. Closes with an adjustable self-fabric strap with metal slider. The contrast Swoosh logo is embroidered on the left-side middle panel. Made of at least 75% recycled content and/or organic content.