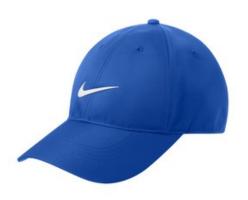

# Nike Dri-FIT Swoosh Performance Cap NKFB6450

The contrast welded Swoosh logo takes front and center on this unstructured, moisture-wicking cap. A low-profile, contrast underbill and snapback closure complete the sporty design. Made of 100% Dri-FIT polyester.