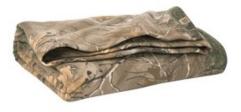

## DISCONTINUED Russell Outdoors<sup>™</sup> Realtree<sup>®</sup> Blanket. RO78BL

When temperatures drop, w rap up in Realtree comfort.

- 8-ounce, 50/50 cotton/poly
- Air jet yarn for a soft, pill-resistant finish
- Tag-free
- Fully hemmed
- Mitered V corners
- Dimensions: 50" x 60"