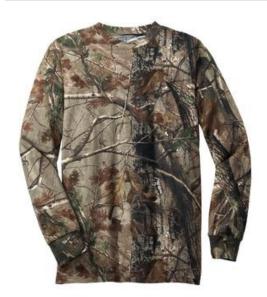

# Russell Outdoors<sup>™</sup> Realtree<sup>®</sup> Long Sleeve Explorer 100% Cotton T-Shirt with Pocket. S020R

Long sleeves add more coverage and concealment. Great for layering or wearing alone.

- 5.4-ounce, 100% cotton jersey
- Tag-free label
- Shoulder-to-shoulder taping
- Coverseamed neck
- Side seams
- Left chest pocket
- Rib knit collar and cuffs
- Double-needle hem

The camo print is pigment-dyed. Special consideration must be taken when printing white ink on pigment-dyed cotton.

#### **COLOR INFORMATION**

Realtree Xtra PMS PATTERNED