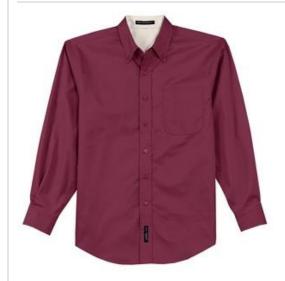

# Port Authority<sup>®</sup> Tall Long Sleeve Easy Care Shirt.

This comfortable wash-and-wear shirt is indispensable for the workday. Wrinkle resistance makes this shirt a cut above the competition so you and your staff can be, too.

- 4.5-ounce, 55/45 cotton/poly
- Button-dow n collar
- Dyed-to-match buttons
- Left chest pocket
- Back box pleat
- Rounded adjustable cuffs
- White, Athletic Gold, Texas Orange, Red, Burgundy, Coffee Bean, Light Blue, Navy, Classic Navy, Steel Grey, Purple and Black have a Light Stone contrast neckband.
- Light Stone and Royal have a Classic Navy contrast neckband.
- Dark Green has a Navy contrast neckband.