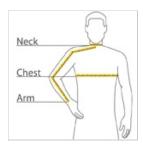

## HOW TO MEASURE

## CHEST WIDTH

Measure under the arm and around the fullest part of the chest with arms down, keeping tape horizontal.

## NECK

Measure around the fullest part of the neck at the base.

## ARM

Place hand on hip. Start at the center of the back of the neck and measure across the shoulder, to the elbow, and then down to the wrist.

#### SIZE CHART

|       | LT     | XLT    | 2XLT   | 3XLT  | 4XLT   |
|-------|--------|--------|--------|-------|--------|
| Chest | 41-43  | 44-46  | 47-49  | 50-53 | 54-57  |
| Neck  | 17 1/2 | 18 1/2 | 19 1/4 | 20    | 20 3/4 |
| Arm   | 36 1/2 | 38     | 39     | 40    | 41     |