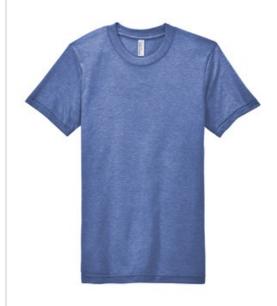

# American Apparel <sup>®</sup> Tri-Blend Short Sleeve Track T-Shirt. TR401W

- 4-ounce, 50/25/25 poly/combed ring spun cotton/rayon
- Tear Aw ay label; transitioning to recycled material
- Shoulder-to-shoulder taping
- Relaxed fit side-seamed body

# COLOR INFORMATION