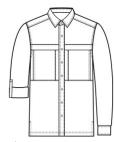

# Port Authority<sup>®</sup> Long Sleeve UV Daybreak Shirt W960

Sun and moisture are no problem for this versatile, lightweight, highly breathable shirt. Relaxed styling makes it perfect for outdoor or indoor wear.

- 2.2-ounce, 100% polyester poplin
- 2.5-ounce, 100% polyester poplin (White)
- Moisture-wicking
- UPF rating of 30
- Hidden button-down collar
- Dyed-to-match buttons
- Two chest pockets with concealment flaps and hook and loop closures
- Vented back panel with mesh ventilation
- Rounded adjustable cuffs
- Roll sleeves with button tabs
- Straight hem with side vents