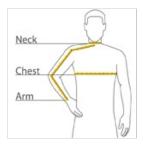

# HOW TO MEASURE

### CHEST WIDTH

Measure under the arm and around the fullest part of the chest with arms down, keeping tape horizontal.

#### NECK

Measure around the fullest part of the neck at the base.

#### ARM

Place hand on hip. Start at the center of the back of the neck and measure across the shoulder, to the elbow, and then down to the w rist.

#### SIZE CHART

|       | XS          | S           | М           | L           | XL          | 2XL         | 3XL         | 4XL         |
|-------|-------------|-------------|-------------|-------------|-------------|-------------|-------------|-------------|
| Chest | 32-34       | 35-37       | 38-40       | 41-43       | 44-46       | 47-49       | 50-53       | 54-57       |
| Neck  | 14 1/2 - 15 | 15 - 15 1/2 | 15 1/2 - 16 | 16 - 16 1/2 | 16 1/2 - 17 | 17 - 17 1/2 | 17 1/2 - 18 | 18 - 18 1/2 |
| Arm   | 30 1/2      | 32          | 34          | 35          | 36 1/2      | 37 1/2      | 38 1/2      | 39 1/2      |