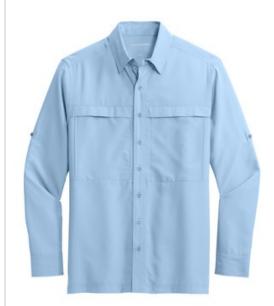

# Port Authority<sup>®</sup> Long Sleeve UV Daybreak Shirt W960

Sun and moisture are no problem for this versatile, lightweight, highly breathable shirt. Relaxed styling makes it perfect for outdoor or indoor wear.

- 2.2-ounce, 100% polyester poplin
- 2.5-ounce, 100% polyester poplin (White)
- Moisture-wicking
- UPF rating of 30
- Hidden button-down collar
- Dyed-to-match buttons
- Two chest pockets with concealment flaps and hook and loop closures
- Vented back panel with mesh ventilation
- Rounded adjustable cuffs
- Roll sleeves with button tabs
- Straight hem with side vents