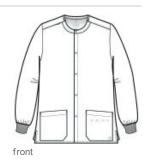

## Wink<sup>®</sup> Unisex WorkFlex Snap-Front Scrub Jacket WW3080

- 65/35 poly/cotton
- Mechanical stretch
- 5-snap front closure
- Shoulder badge loop
- Rib knit cuffs
- Top-loading front pockets: left interior hidden accessory loops
- Side vents
- Wink heat transfer logo at left pocket
- Classic fit