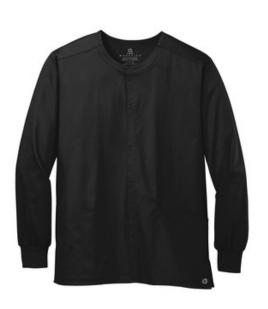

## Wink<sup>®</sup> Unisex WorkFlex Snap-Front Scrub Jacket WW3080

- 65/35 poly/cotton
- Mechanical stretch
- 5-snap front closure
- Shoulder badge loop
- Rib knit cuffs
- Top-loading front pockets: left interior hidden accessory loops
- Side vents
- Wink heat transfer logo at left pocket
- Classic fit