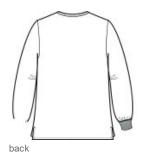

## Wink<sup>®</sup> Unisex WorkFlex Snap-Front Scrub Jacket WW3080

- 65/35 poly/cotton
- Mechanical stretch
- 5-snap front closure
- Shoulder badge loop
- Rib knit cuffs
- Top-loading front pockets: left interior hidden accessory loops
- Side vents
- Wink heat transfer logo at left pocket
- Classic fit