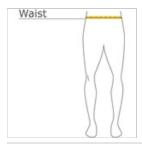

#### HOW TO MEASURE

#### WAIST

Measure around the smallest part of the natural  $\ensuremath{\mathbf{w}}$  aist.

#### SIZE CHART

|       | XST   | ST    | MT    | LT    | XLT   | 2XLT  |
|-------|-------|-------|-------|-------|-------|-------|
| Waist | 25-26 | 27-29 | 30-32 | 33-36 | 37-40 | 41-44 |