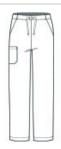

# ${ m Wink}^{ m (B)}$ Unisex Tall WorkFlex Cargo Pant WW3150T

- 65/35 poly/cotton
- Mechanical stretch
- Flat front full draw string and half-back elastic w aistband
- Front slash pockets
- Right side cargo pocket
- Single back pocket
- Straight leg
- 33-inch inseam
- Wink heat transfer logo at cargo pocket
- Classic fit

### **CARE INSTRUCTIONS**

Machine Wash Cold With Like Colors. Gentle Cycle. Use Only Non-Chlorine Bleach When Needed. Tumble Dry Low. Remove Promptly From Dryer. Cool Iron When Needed.

front

back