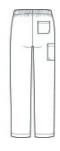

# ${ m Wink}^{ m (B)}$ Unisex Tall WorkFlex Cargo Pant WW3150T

- 65/35 poly/cotton
- Mechanical stretch
- Flat front full draw string and half-back elastic w aistband
- Front slash pockets
- Right side cargo pocket
- Single back pocket
- Straight leg
- 33-inch inseam
- Wink heat transfer logo at cargo pocket
- Classic fit

### **CARE INSTRUCTIONS**

Machine Wash Cold With Like Colors. Gentle Cycle. Use Only Non-Chlorine Bleach When Needed. Tumble Dry Low. Remove Promptly From Dryer. Cool Iron When Needed.

front

back