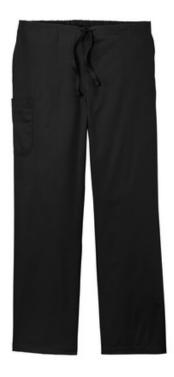

# ${ m Wink}^{ m (B)}$ Unisex Tall WorkFlex Cargo Pant WW3150T

- 65/35 poly/cotton
- Mechanical stretch
- Flat front full draw string and half-back elastic w aistband
- Front slash pockets
- Right side cargo pocket
- Single back pocket
- Straight leg
- 33-inch inseam
- Wink heat transfer logo at cargo pocket
- Classic fit