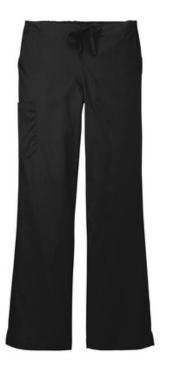

## Wink<sup>®</sup> Women's Petite WorkFlex Flare Leg Cargo Pant WW4750P

- 65/35 poly/cotton
- Mechanical stretch
- Flat front full draw string and half-back elastic w aistband
- Front slash pockets
- Right side cargo pocket
- Single back pocket
- Moderate flare leg with side vents
- 28.5-inch inseam
- Wink heat transfer logo at cargo pocket
- Classic fit