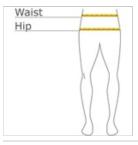

WAIST Measure around the smallest part of the natural w aist.

#### HIPS

With feet together, measure around the fullest part of hips, keep tape horizontal.

#### SIZE CHART

|  |       | 2XSP  | XSP   | SP    | MP    | LP    | XLP   | 2XLP  |
|--|-------|-------|-------|-------|-------|-------|-------|-------|
|  | Size  | 0     | 2-4   | 6-8   | 10-12 | 14-16 | 18-20 | 22-24 |
|  | Waist | 22-23 | 24-25 | 26-27 | 28-30 | 31-34 | 35-38 | 39-42 |
|  | Hip   | 32-33 | 33-34 | 34-35 | 36-38 | 39-42 | 43-46 | 47-50 |