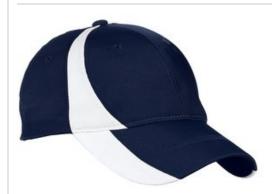

# Sport-Tek $^{\mathbb{R}}$ Youth Dry Zone $^{\mathbb{R}}$ Nylon Colorblock Cap. YSTC11

Sporty colorblocking and moisture-wicking properties make this cap an all-around performer. Mesh insets increase the breathability factor.

• Fabric: 91/9 nylon/cotton twill

Structure: Structured

■ Profile: Mid

Closure: Hook and loop

front

back