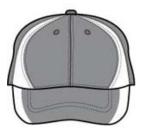

• Fabric: 91/9 nylon/cotton twill

Structure: Structured

■ Profile: Mid

Closure: Hook and loop

front

back