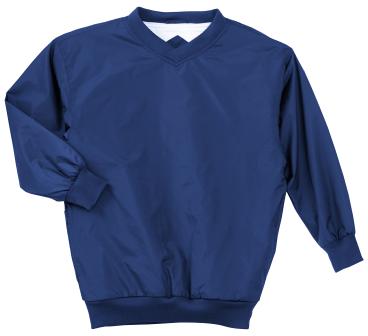

## **Youth Nylon V-Neck Wind Shirt**

## Sport-Tek By Port Authority\*

## **YJP72**

- \* 100% nylon shell \* Flannel body lining \* Nylon lining in sleeves
  \* 1 x 1 poly/Lycra-ribbed cuffs/collar/waistband \* Locker loop \* Side-seam pockets