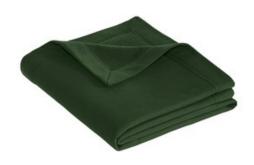

## DISCONTINUED Gildan<sup>®</sup> DryBlend<sup>®</sup> Stadium Blanket. 12900

- 9-ounce, 50/50 cotton/poly pill-resistant air jet yarn
- DryBlend<sup>®</sup> moisture-wicking properties
- Mitered V corners
- Fully hemmed
- Double-needle stitching
- Dimensions: 50" x 60"