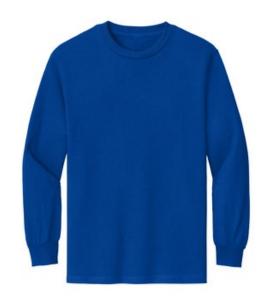

# American Apparel<sup>®</sup> Heavyweight Unisex Long Sleeve T-Shirt 1304W

- 6-ounce, 100% US cotton, 18 singles
- 90/10 cotton/poly (Heather Grey)
- 50/50 cotton/poly (Heather Charcoal)
- Shoulder-to-shoulder taping
- Relaxed fit seamless body
- Tear Aw ay label; transitioning to recycled material

### **COLOR INFORMATION**