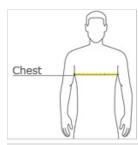

### **HOW TO MEASURE**

#### CHEST

## SIZE CHART

|       | XS    | S     | М     | L     | XL    | 2XL   | 3XL   | 4XL   |
|-------|-------|-------|-------|-------|-------|-------|-------|-------|
| Chest | 32-35 | 35-38 | 38-41 | 41-44 | 44-47 | 47-50 | 50-53 | 53-56 |