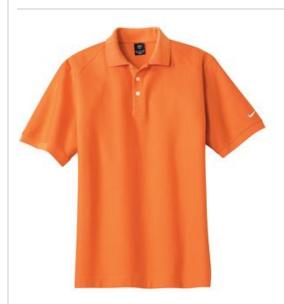

# Pique Knit Polo 193581

The classics never fail to please. And pique knit has never looked or felt better than in this Nike Golf style. Design features include a flat knit collar and cuffs, sporty forward shoulder seam, three-button placket and Nike Golf embossed buttons. Pearlized buttons are selected to complement the shirt color. The contrast Swoosh design trademark is embroidered on the left sleeve. Made of 6-ounce, 100% cotton.