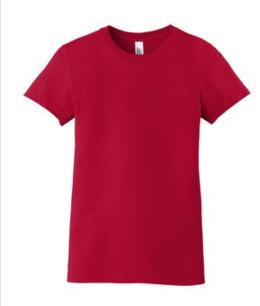

# DISCONTINUED American Apparel $^{\circledR}$ Women's Fine Jersey T-Shirt. 2102W

- 4.3-ounce, 100% combed ring spun cotton, 30 singles
- 90/10 combed ring spun cotton/poly (Heather Grey)
- Satin label
- Shoulder-to-shoulder taping
- Side seamed
- Slim fit

### **COLOR INFORMATION**