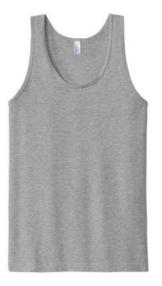

## American Apparel $^{\ensuremath{\mathbb{R}}}$ Fine Jersey Unisex Tank 2408W

- 4.3-ounce, 100% combed ring spun US cotton, 30 singles
- 90/10 combed ring spun cotton/poly (Heather Grey)
- 100% cotton thread on White
- Relaxed fit side-seamed body
- Tear Aw ay label; transitioning to recycled material