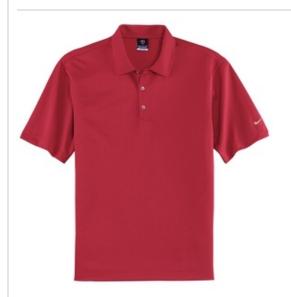

# **DISCONTINUED Nike Dri-FIT Textured Polo.** 244620

Subtle texture gives this high-performance polo immediate impact. Crafted from Dri-FIT fabric—which is unrivaled in moisture-management technology—this style features a flat knit collar and three-button placket. Pearlized buttons are selected to complement the shirt color. The contrast Sw oosh design trademark is embroidered on the left sleeve. Made of 5.25-ounce, 100% polyester Dri-FIT fabric.