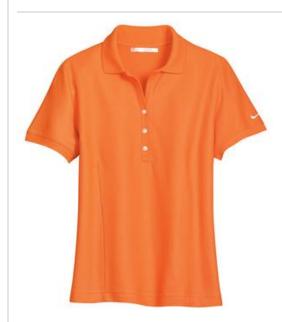

# **Ladies Pique Knit Polo 297995**

The classics never fail to please. And pique knit has never looked or felt better than in this Nike Golf style. Tailored for a feminine fit, the design features include a flat knit collar and cuffs, three-button Y-placket, front seam details and Nike Golf embossed buttons. Pearlized buttons are selected to complement the shirt color. The contrast Swoosh design trademark is embroidered on the left sleeve. Made of 6-ounce, 100% cotton.