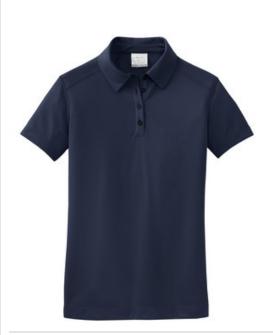

## **DISCONTINUED Nike Ladies Dri-FIT Pebble** Texture Polo. 354064

An understated pebble texture meets high-performance moisture -w icking from Dri-FIT fabric in this Nike style. Tailored for a feminine fit and designed to keep you comfortably dry, features include a self-fabric collar, four-button placket and open hem sleeves. Pearlized buttons are selected to complement the shirt color. The contrast Sw oosh design trademark is embroidered on the left sleeve. Made of 3.9ounce, 100% polyester.