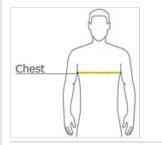

## HOW TO MEASURE

# With arms down at sides, measure around the upper body, under arms and over the fullest part of the chest.