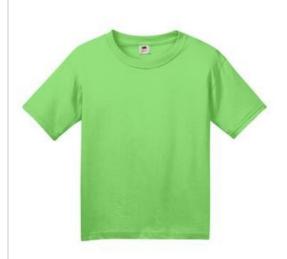

# DISCONTINUED Fruit of the Loom<sup>®</sup> Youth HD Cotton<sup>™</sup> 100% Cotton T-Shirt. 3930B

- 5-ounce, 100% cotton jersey
- 98/2 cotton/poly (Ash)
- 90/10 cotton/poly (Athletic Heather)
- 50/50 cotton/poly(Black Heather)
- High density fabric for exceptional print clarity
- Tearaw ay label
- Quarter turned to eliminate center crease
- Double-needle coverstitching on front neck
- Seamed 1x1 rib knit collar
- Shoulder-to-shoulder taping
- Double-needle sleeves and hem

# COLOR INFORMATION