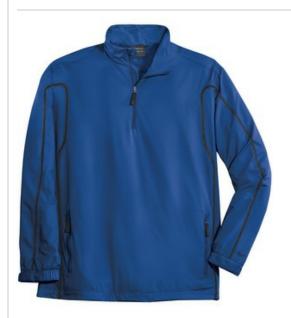

# 1/2-Zip Wind Jacket 393870

Boasting great style and exceptional wind protection, this jacket has back vents and a mesh lining for breathability. Contrast stitching adds a sporty look. The design features a zip-through collar, adjustable cuffs with hook and loop closures, front zippered pockets and an open hem with drawcord and toggle. The contrast Swoosh design trademark is embroidered on the lower left sleeve. Made of 3.28ounce, 100% polyester.