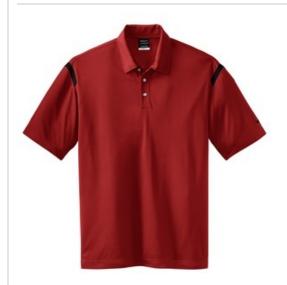

# DISCONTINUED Nike Dri-FIT Shoulder Stripe Polo. 402394

Achieve superior performance in this new polo crafted with Dri-FIT moisture management technology. Distinct shoulder stripes offer visual impact. Features a self-fabric collar, three-button placket, open hem sleeves and side vents. The contrast Sw oosh design trademark is embroidered on the left sleeve. Made of 4.4-ounce, 100% polyester Dri-FIT fabric.