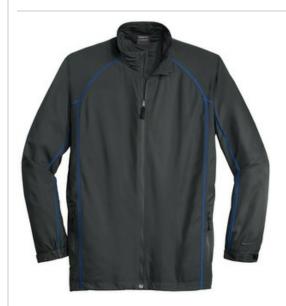

# Full-Zip Wind Jacket 408324

Equipped with back vents and a mesh lining, this lightweight jacket lets you play through unfazed by the wind. Contrast stitching and a zip-through collar give modern style. Features adjustable cuffs with hook and loop closures, front zippered pockets and an open hem with drawcord and toggle. The tonal Swoosh design trademark is embroidered on the lower left sleeve. Made of 3.28-ounce, 100% polyester.