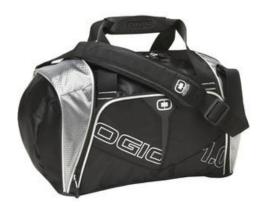

## 1.0 Duffel. 412031

A versatile, athlete friendly and high-performance duffel.

- 420D poly diamond rip stop/600D poly
- Zippered main compartment
- Adjustable shoulder strap with ventilated shoulder pad
- Sw eat-resistant soft touch molded carrying handle
- Zippered front accessory pocket
- Durable, abrasion-resistant base
- Dimensions: 9.75"h x 18"w x 10"d
- Capacity: 1,800 cu. in./29L
- Weight: 0.8 lbs./0.2kg