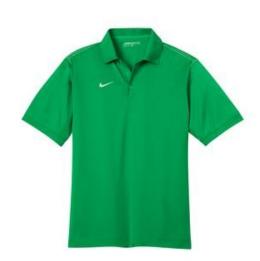

# DISCONTINUED Nike Dri-FIT Sport Swoosh Pique Polo. 443119

Sw itch up your solids with this contrast stitch style while staying dry through heated rounds with Dri-FIT moisture management technology. Design details include a flat knit collar, pearlized buttons and open hem sleeves. Features a three-button placket and side vents. The contrast Sw oosh design trademark is embroidered on the right chest. Made of 5.6-ounce, 100% polyester Dri-FIT fabric.

## COLOR INFORMATION