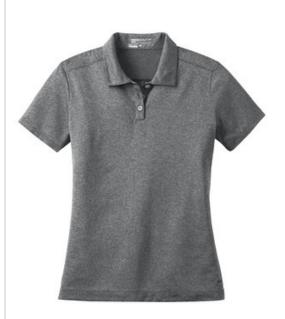

# **DISCONTINUED Nike Ladies Dri-FIT Heather Polo.** 474455

Stay comfortable before, during and after the round in this sophisticated style. Dri-FIT moisture management technology helps keep you dry and focused. Contrast stitch details on the seams and collar. Tailored for a feminine fit. Other features include a self-fabric collar, three-button placket and open hem sleeves. A contrast heat transfer Sw oosh design trademark is on the left hem. Made of 4-ounce, 100% polyester heathered jersey Dri-FIT fabric.