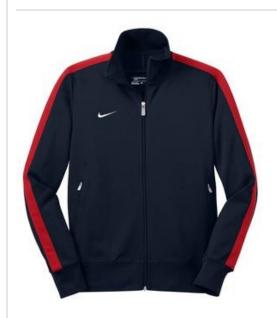

## **DISCONTINUED Nike N98 Track Jacket. 483550**

Originally designed for sport more than a decade ago, the N98 lives on in a sophisticated version that's just as we arable off the course. Design details include flat knit collar, cuffs and waistband. Stripe and piping on the sleeves and front zippered pockets. A white Swoosh design trademark is embroidered on the right chest of Varsity Royal, White and Navy. A black Swoosh design trademark is embroidered on the right chest of Black. Made of 8.7-ounce, 53/47 poly/cotton double pique.