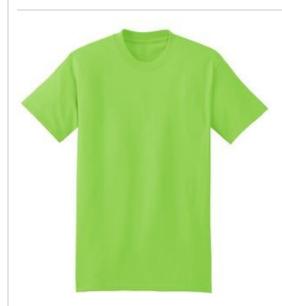

# 100% Cotton T-Shirt. 5180

- 6.1-ounce, 100% US-grown ring spun cotton
- 99/1 cotton/poly (Ash)
- 90/10 cotton/poly (Light Steel)
- 60/40 cotton/poly (Charcoal Heather, Oxford Grey)
- Tear-aw ay label
- Set-in 1x1 rib crew neck
- Lay-flat collar
- Shoulder-to-shoulder taping
- Relaxed fit

### **COLOR INFORMATION**

PMS COOL GRAY PMS 186C 7C

Light Steel PMS 283C PMS 656C

Athletic Red

PMS BLACK 6C

Lime Maroon PMS 367C PMS 504C

Carolina Blue

PMS 2129C