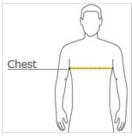

#### HOW TO MEASURE

### CHEST WIDTH

Measure under the arm and around the fullest part of the chest with arms down, keeping tape horizontal.

## SIZE CHART

|       | S     | М     | L     | XL    | 2XL   | 3XL   | 5XL   |
|-------|-------|-------|-------|-------|-------|-------|-------|
| Chest | 34-36 | 38-40 | 42-44 | 46-48 | 50-52 | 54-56 | 62-64 |