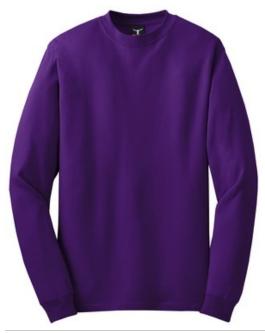

# 100% Cotton Long Sleeve T-Shirt. 5186

- 6.1-ounce, 100% ring spun cotton
- 99/1 cotton/poly (Ash)
- 90/10 cotton/poly (Light Steel)
- 60/40 cotton/poly (Charcoal Heather)
- Tear-aw ay label
- Lay-flat collar
- Coverseamed neck
- Shoulder-to-shoulder taping
- Rib knit cuffs