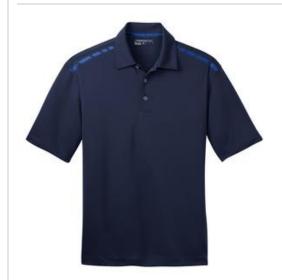

# **DISCONTINUED Nike Dri-FIT Graphic Polo. 527807**

Get noticed. Bold heat transfer graphics on the shoulders and Dri-FIT moisture management technology make this polo a sporty, high performer. Design details include a self-fabric collar, three-button placket, open hem sleeves and side vents. The contrast heat transfer Sw oosh design trademark is on the center back. Made of 5.4-ounce, 100% polyester Dri-FIT fabric.