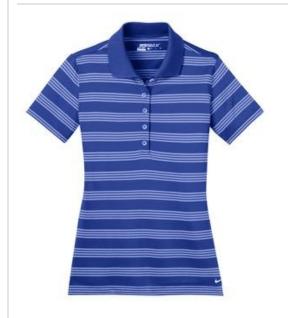

# **DISCONTINUED Nike Ladies Dri-FIT Tech Stripe** Polo. 578678

Take the course in a comfortable, classically styled polo complete with Dri-FIT moisture management technology and athletic stripes. Design details include a flat knit collar, open hem sleeves and side vents. Tailored for a feminine fit with a five-button placket. A contrast embroidered Swoosh design trademark is on the left hem. Made of 6-ounce, 100% polyester Dri-FIT fabric.