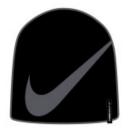

# Nike Golf Reversible Knit Hat 578679

Flip this comfortable hat inside out for the same cool-weather coverage and a new look. Made of 100% polyester.