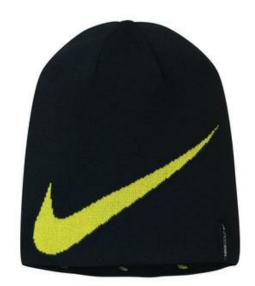

# Nike Golf Reversible Knit Hat 578679

Flip this comfortable hat inside out for the same cool-weather coverage and a new look. Made of 100% polyester.