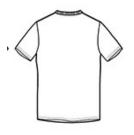

### CARE INSTRUCTIONS

Machine wash warm, inside out, with like colors. Only nonchlorine bleach. Tumble dry medium. Do not iron if decorated. Do not dry clean.

back