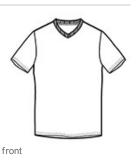

## Gildan Softstyle<sup>®</sup> V-Neck T-Shirt. 64V00

- 4.5-ounce, 100% ring spun cotton
- 90/10 cotton/poly (Sport Grey)
- Narrow width, rib v-neck collar
- Taped neck and shoulders
- Tearaw ay label
- Semi-fitted
- Double-needle sleeves and hem
- Modern classic fit, side seamed