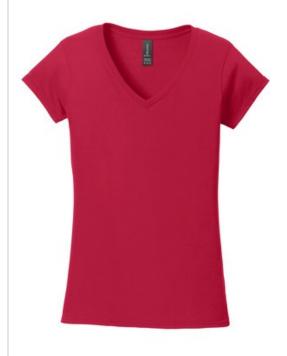

# Gildan Softstyle<sup>®</sup> Ladies Fit V-Neck T-Shirt. 64V00L

- 4.5-ounce, 100% ring spun cotton
- 90/10 cotton/poly (Sport Grey)
- Semi-fitted, side seamed
- Narrow width, rib v-neck collar
- Taped neck and shoulders
- Tearaw ay label
- Double-needle sleeves and hem