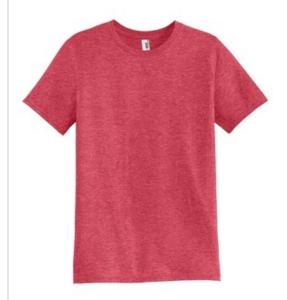

# Gildan<sup>®</sup> Tri-Blend Tee. 6750

- 4.2-ounce, 50/25/25 poly/combed ring spun cotton/rayon
- TearAw ay TM label
- 5/8" seamed collar
- Shoulder-to-shoulder taping
- Modern classic fit side-seamed body
- Double-needle sleeves and hem
- Please note: This product is transitioning from Anvil labels to Anvil by Gildan labels. Your order may contain a combination of both labels.