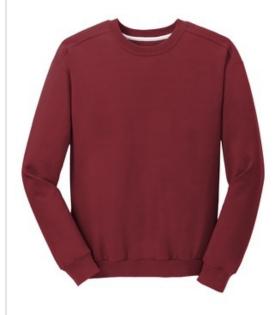

# DISCONTINUED Anvil® Crewneck Sweatshirt. 71000

- 7.2-ounce, 75/25 ring spun combed cotton/polyester fleece
- 1/4" contrast white neck taping
- Back patch
- 2-inch rolled forward shoulders
- Double-needle topstitching at neck and shoulders
- 1x1 rib cuffs and w aistband w ith spandex
- Tubular construction
- Woven label
- Oeko-Tex<sup>®</sup> Standard 100 Certified
- Classic fit
- Heather Grey is 70/30 cotton poly
- Please note: This product is transitioning from Anvil labels to Anvil by Gildan labels. Your order may contain a combination of both labels.

Machine w ash w arm, inside out w ith like colors, only non-chlorine bleach w hen needed. Tumble dry medium. Do not iron if decorated. Do not dry clean.

front

back