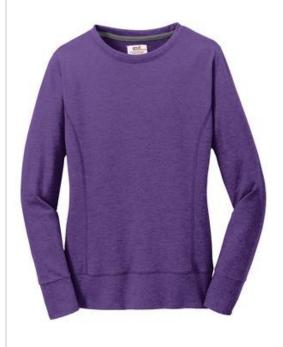

# DISCONTINUED Anvil® Ladies French Terry Crewneck Sweatshirt. 72000L

- 7-ounce, 40/60 ring spun cotton/polyester terry fleece
- Semi-fitted, contoured silhouette with princess seams
- 1/4" contrast grey neck taping
- 2-inch rolled forward shoulders
- Triple-needle topstitching at neck, shoulders and waistband
- 3-inch 1x1 rib knit cuffs and waistband with spandex
- Pre-shrunk fabric 30/1
- Tubular construction
- Woven label
- Care label
- Oeko-Tex<sup>®</sup> Standard 100 Certified
- Please note: This product is transitioning from Anvil labels to Anvil by Gildan labels. Your order may contain a combination of both labels.